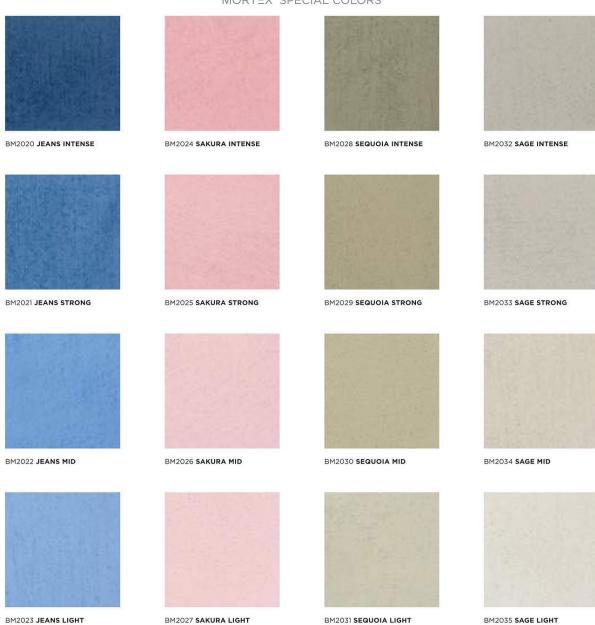

### **Specifications**

Available in sizes:

180 x 110 x 76 cm

200 x 110 x 76 cm

220 x 110 x 76 cm

240 x 120 x 76 cm

260 x 120 x 76 cm

And in different colours:

### MORTEX\* SPECIAL COLORS

MORTEX\* is a registered trademark created & manufactured by Beal International s.a.