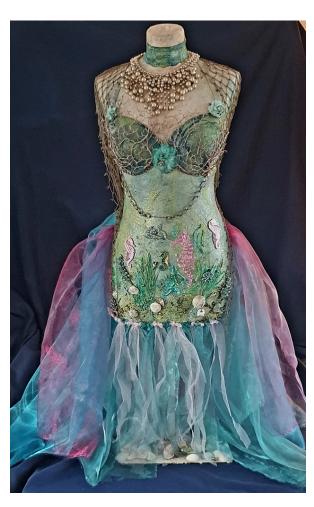

## **Specifications**

Dive into a world of astonishing beauty with Nesaea. As a sea nymph who sold her soul to a great sorcerer for more beauty, Nesaea combines fantasy and reality in a unique way. Feel free to lose yourself in the details of this piece, it is designed to amaze.

Nesaea is made on an altered dress form. An enormous love for the sea (and its inhabitants' history), the changing colors of the sunset and the water were the inspiration for this work. The body is made up of various layers to create relief using many mixed media and

techniques. Shimmer organza, vintage jewelry, flowers, metallic spray paints, embellishments such as seahorses, pearls, beads and shells. The foot is part of Nesaea because of the many shells and starfish. The whole is finished with an organza shimmer voile.