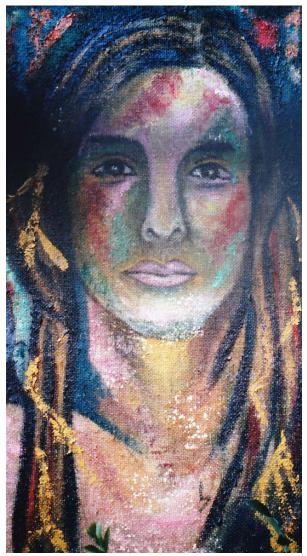

## Squaw

Description

Part of a special series consisting of 4 artworks: Painted on rough canvas, i.e. the authentic potato sack, so that very rough brown jute. This is first stretched, treated with glue, then white gesso, and only then the layers of paint: Several layers of pastels, acrylic paint, finally oil paint, so each work consists of a minimum of 8 layers. To prevent light from continuing to get through at the rear, a white opaque plate has been fitted at the rear.

Artist: Lieve Ophalvens Product Code: LIOP-squaw Availability: 1 Dimensions: 2.00cm x 40.00cm x 65.00cm

## Specifications

Painting made of multiple layers of acrylic, pastel and oil on rough canvas. Sizes: 40 x 65 cm