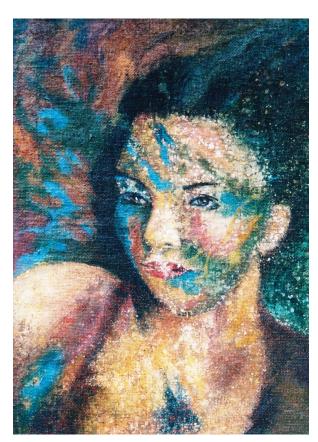

## **Immersion**

Artist: Lieve Ophalvens

Product Code: LIOP-immersion

Availability: 1

**Dimensions:** 2.00cm x 58.00cm x 71.00cm

Price: €1.095,00

## **Description**

Part of a special series consisting of 4 artworks: Painted on rough canvas, i.e. the authentic potato sack, so that very rough brown jute. This is first stretched, treated with glue, then white gesso, and only then the layers of paint: Several layers of pastels, acrylic paint, finally oil paint, so each work consists of a minimum of 8 layers. To prevent light from continuing to get through at the rear, a white opaque plate has been fitted at the rear.

## **Specifications**

Painting made of multiple layers of acrylic, pastel and oil on rough canvas.

Sizes: 58 x 71 cm