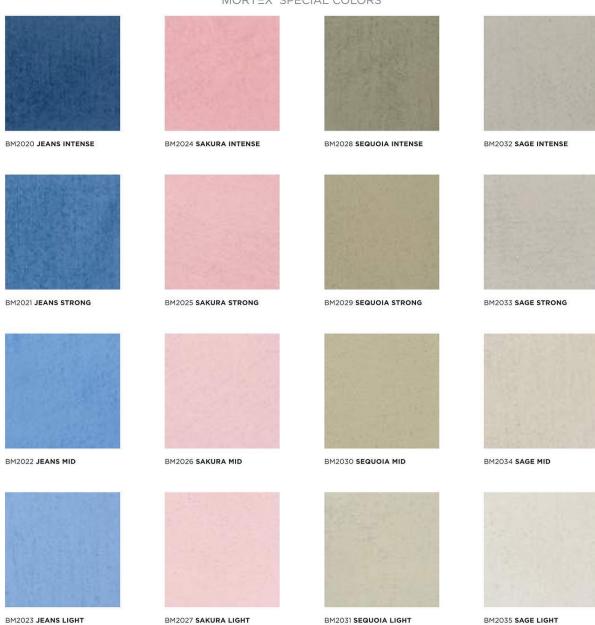

#### **Specifications**

Sizes: 66 x 57 x 41 cm

And in different colours:

## MORTEX\* SPECIAL COLORS

MORTEX\* is a registered trademark created & manufactured by Beal International s.a.