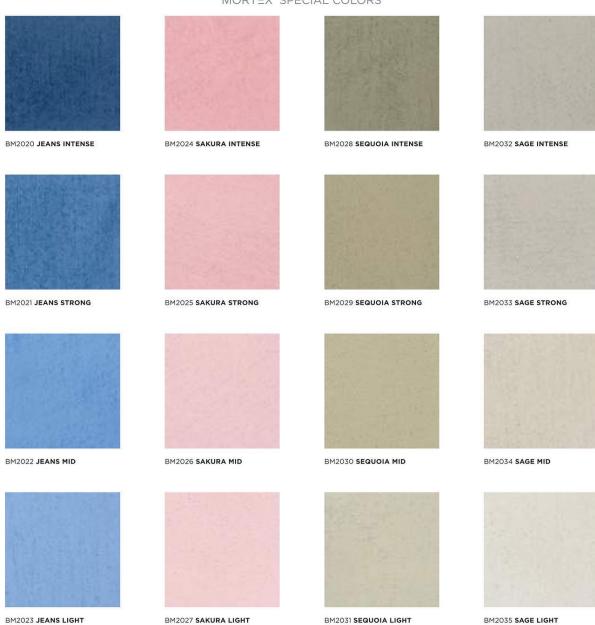

## **Specifications**

Available in sizes:

120 x 76 cm

140 x 76 cm

160 x 76 cm

180 x 76 cm

And in different colours:

### MORTEX\* SPECIAL COLORS

MORTEX\* is a registered trademark created & manufactured by Beal International s.a.