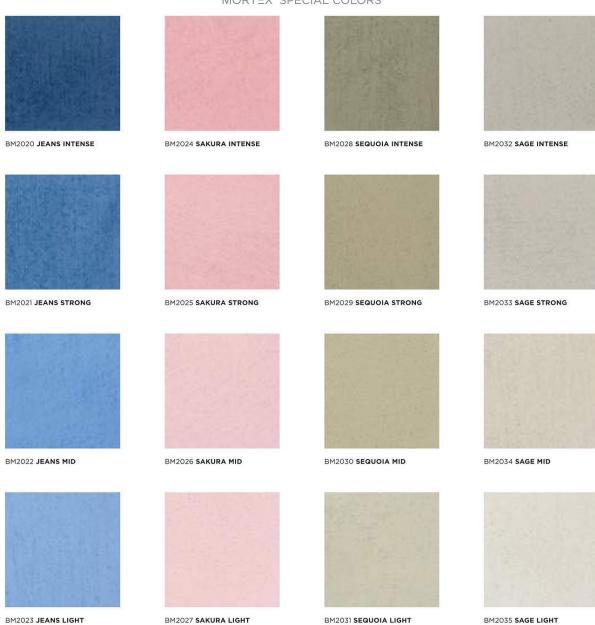

#### **Specifications**

Available in sizes:

130 x 64 x 36 cm

130 x 64 x 41 cm

150 x 74 x 36 cm

150 x 74 x 41 cm

And in different colours:

### MORTEX\* SPECIAL COLORS

MORTEX\* is a registered trademark created & manufactured by Beal International s.a.